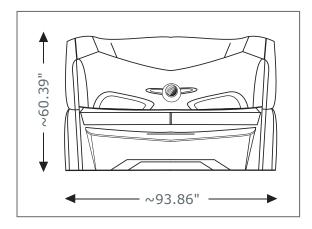

## **Dimensions**

Dimensions in mm

(Height x width x depth): ~60.39" x ~93.86" x ~56.34" (closed) ~76.46" x ~93.86" x ~56.34" (open)