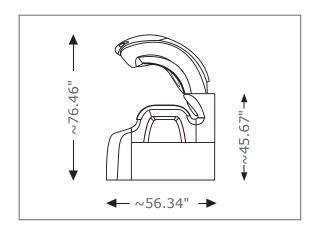

## **Dimensions**

Dimensions in mm

(Height x width x depth): ~60.39" x ~93.86" x ~56.34" (closed) ~76.46" x ~93.86" x ~56.34" (open)