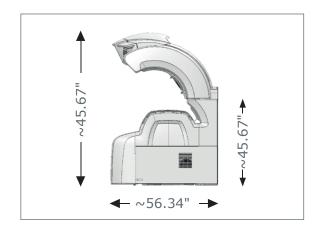

## **Dimensions**

Dimensions in mm

(Height x width x depth): ~93,86" x ~56,34" x ~60,59" (closed) ~93,86" x ~56,34" x ~80,24" (open)