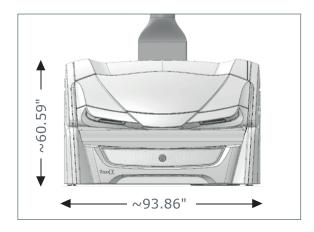

## **Dimensions**

Dimensions in mm

(Height x width x depth): ~93,86" x ~56,34" x ~60,59" (closed) ~93,86" x ~56,34" x ~80,24" (open)