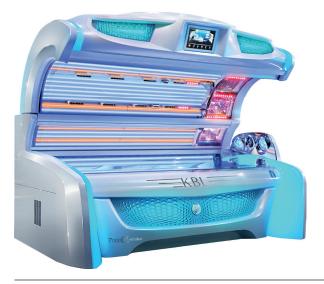

## Technical data

Power consumption: 14 kW

Weight: ~1367 lbs (with air conditioning)

Bench pane: 330 lbs (max. load capacity)

**Electrical requirements** 

Power connection: rear side left

Protective class: IP20